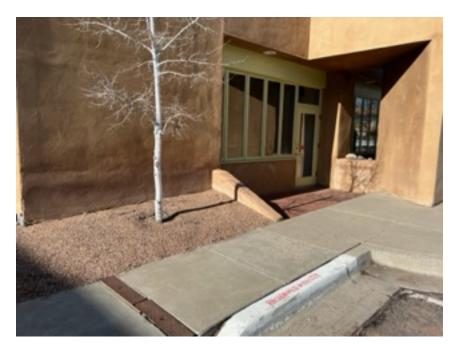

## In Santa Fe:

From the intersection of Paseo de Peralta and Guadalupe Street at the corner by DeVargas Mall and the Cemetery, head east on Paseo de Peralta, past the gas station and playground. The building is on the far right corner at the next light at Griffin Street. Turn right and enter the back side of the parking lot to your left. As you walk toward and enter the back door, you'll see my office windows to the left of the door.

## **Upon Arrival:**

My waiting room is now in the hallway by my office door – the first on your left as you enter the building. You will see my standard sign on my office door that says either "Come On In" or "Please wait outside....."